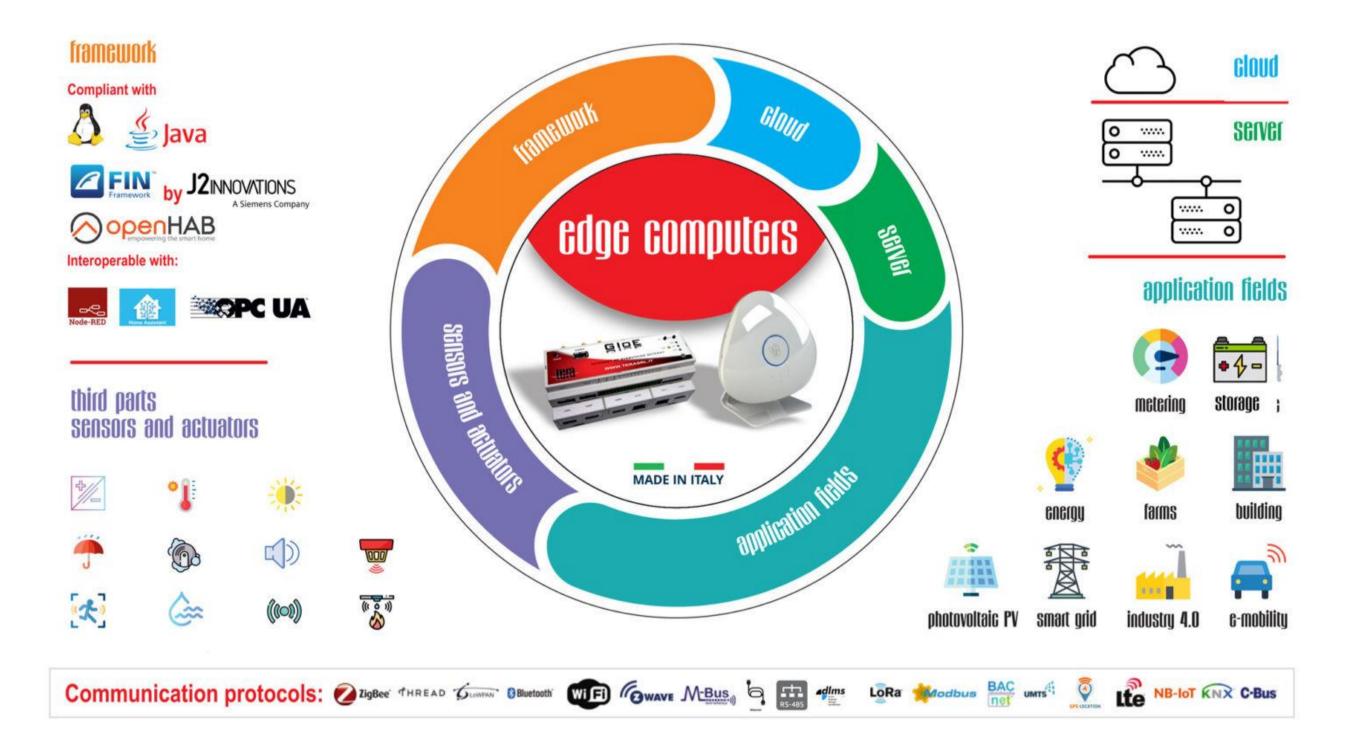

# **INTEROPERABLE EDGE COMPUTERS AND IOT DEVICES**

# GloE

Industrial edge computer, DIN rail mounting for outdoor, multiprotocol, OTA upgradable, customizable.

3105