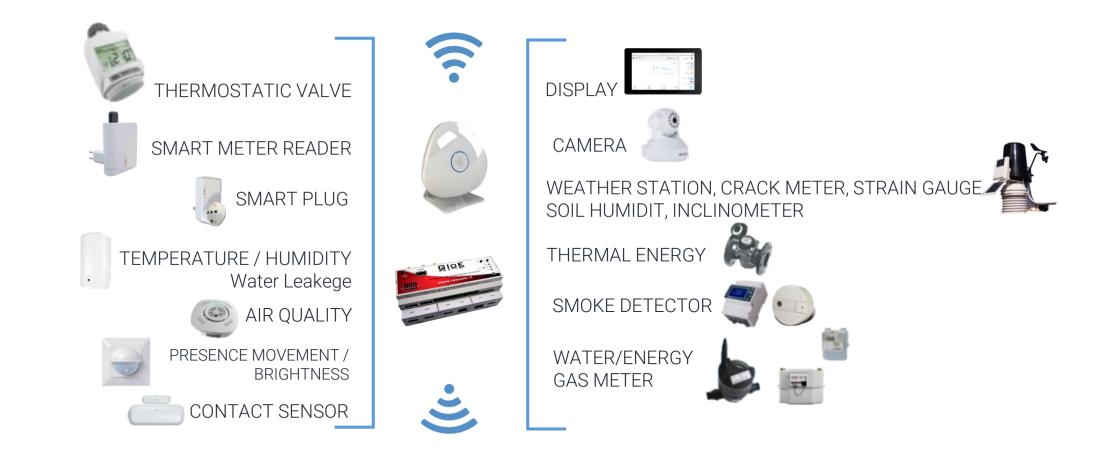

#### **SMART HOME/SMALL BUILDINGS**

- Make Building Smart means enable Energy, Comfort, Security Measurements to analyze Inefficiencies and adopt Countermeasures
- Make Building Smart means engaging users

IoT, Artificial Intelligence, Machine Learning, Big Data Analytics are the enabling technologies to Smart Building

#### TERA PRODUCTS FOR SMART BUILDING & HOME

and

App for Home

Third Parties

Building Mgmt SW Platforms

BEETA<sup>TM</sup> Box BEETA<sup>TM</sup> Game App and GIOE<sup>TM</sup> BEETA<sup>TM</sup> Premium

Smart Multiprotocol

Gateway / Edge

Computer

BEETA<sup>TM</sup> Power Sensors Suite from Marketplace

#### SMART HOME/SMALL BUILDINGS PRODUCT DETAIL