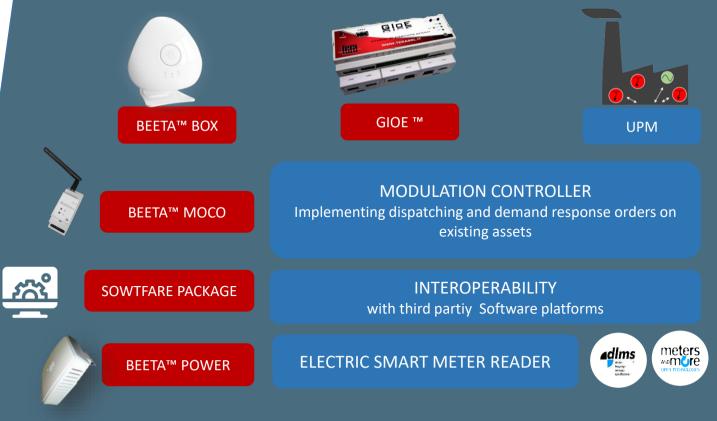

#### **Beeta Box**

0 0 0

Edge computer for indoor, multisensory interface, OTA upgradable, sensors and actuators on board.

# GloE

Industrial edge computer, DIN rail mounting for outdoor, multiprotocol, OTA upgradable, customizable.

3105

#### Beeta MoCo

Modulation Controller managing bi-directional energy flows of battery storage inverters and other electrical equipments and loads, also in retrofit.

#### **Beeta Reader**

Plug&Play Smart Meter Reader, it reads 1G and 2G fiscal smart meters from edistribuione and FV production.

8

#### TERA PRODUCTS FOR SMART BUILDING & HOME

and

App for Home

Third Parties

Building Mgmt SW Platforms

BEETA<sup>TM</sup> Box BEETA<sup>TM</sup> Game App and GIOE<sup>TM</sup> BEETA<sup>TM</sup> Premium

Smart Multiprotocol

Gateway / Edge

Computer

BEETA<sup>TM</sup> Power Sensors Suite from Marketplace

#### DIGITAL ENERGY Distributed Energy Resource's Smart Grid

- EU Clean Energy Package requires *Smart Grids* and new *Supplier-Consumer relationships*, opening the era of the Digital Energy Mkt
- DR (Demand-Response) technologies for Balancing Services required by Energy Communities and Prosumers' Aggregation (UVAM, Unità Virtuali Aggregate Miste) setting-up: this is Tera's playground
- **Privately Held Distributed Renewable Energy Plants** equipped w Storage Systems (**BESS**) and low-cost Electronic Systems emerging players for the aggregation and energy balancing
- Tera's Customers: BSPs ("Aggregators", energy players delivering services for grid balancing and energy communit
- Tera's Products:
  - Beeta Box/GIoE (edge computers)
  - Beeta Power (meter Reader)
  - Beeta MOCO (energy flows controller)
  - Software Package